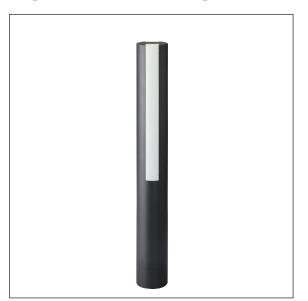

# Sticks 900

Design: schmidt hammer lassen design

Simplicity by design is the principle behind **Sticks 900** created by schmidt hammer lassen. The lines of the black or grey-enamelled aluminium housing are continued in single or double light slots in opalised acrylic glass. At daylight, **Sticks** is simply part of the environment; at night, light predominates and the surroundings step into character.

### Luminaire specification:

Material: Aluminium

Coating: Graphite grey: YW355F

Black: RAL 9005, SN805G Black: Noir 900 Sablé SN351F

Corten brown: YX355F

Light slots: Acrylic glas, opalised, single og double sided