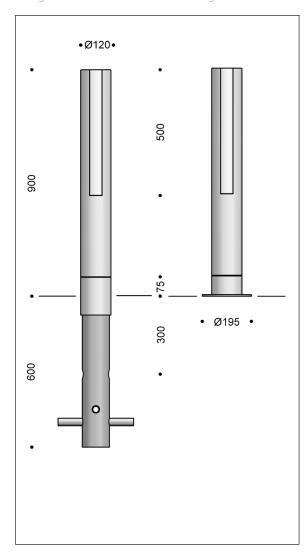

**Sticks 900** is available with base for embedment or flanged base for mounting on solid ground. Available with LED.

Mounting: With rooted or flanged base Connection: max two cables, 5 x 6 mm<sup>2</sup>

Driver and 4A fuse in the base

Classification: IP55 , class II Impact resistance: IK08 Weight: 15.5 kg