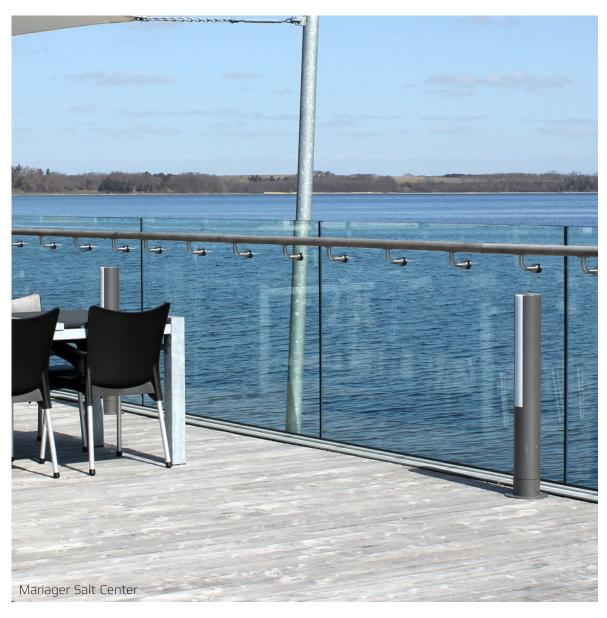

# Sticks 900

Design: schmidt hammer lassen design

Simplicity by design is the principle behind **Sticks 900** created by schmidt hammer lassen. The lines of the black or grey-enamelled aluminium housing are continued in single or double light slots in opalised acrylic glass. At daylight, **Sticks** is simply part of the environment; at night, light predominates and the surroundings step into character.

**Sticks 900** is available with base for embedment or flanged base for mounting on solid ground. Available with LED.