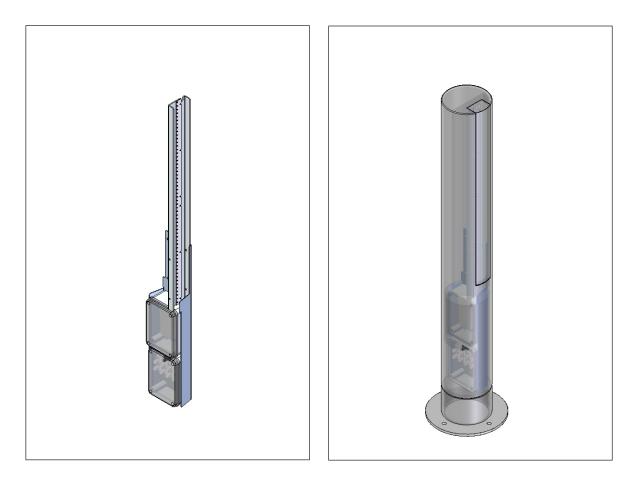

## Sticks 900 - LED module, single sided

Exchange of light source:

Remount the bollard top.

Mount the LED module and connect the cables.

Demount bollard top by loosening two screws at the bottom.

We include a blank lable in the consignment. Write the old item number on the lable and attach it inside the luminaire.

Complete LED module for easy and efficient refurbishment of existing Sticks 900 bollards, single sided.

| LED type:           | Citizen Array CALD0414-M8L1                |
|---------------------|--------------------------------------------|
| Energy consumption: | 8 or 11 W                                  |
| Operational life:   | min 50,000 hours at ta max 25°C            |
| Colour temperature: | 2700, 3000, or 4000 K, energy eff. class E |
| Colour rendering:   | min 80 Ra                                  |
| Colour accuracy:    | 3 Steps SDCM                               |
| Driver:             | LED driver, 20 W, dimming optional         |
| Operational life:   | min 50,000 hours                           |