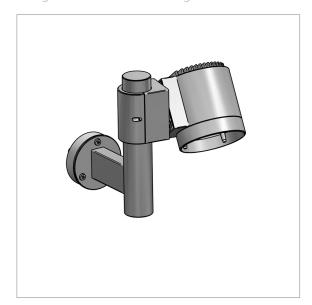

## Product codes:

| Turn - arms for wall mount |                                                                                         |                | Select colour in the table below. |
|----------------------------|-----------------------------------------------------------------------------------------|----------------|-----------------------------------|
| Item No.                   |                                                                                         |                |                                   |
| 8011-                      | Arm, aluminium, for one fixture. Arm and fixture will be assembled by Focus Lighting.   |                |                                   |
| 8012-                      | Arm, aluminium, for two fixtures. Arm and fixtures will be assembled by Focus Lighting. |                |                                   |
| Combine with:              | Colo                                                                                    | ur             |                                   |
|                            | 01                                                                                      | raw anodized   |                                   |
|                            | 4                                                                                       | graphite grey  |                                   |
|                            | 9                                                                                       | silver grey    |                                   |
|                            | 17                                                                                      | corten brown   |                                   |
|                            | 66                                                                                      | black noir 900 |                                   |