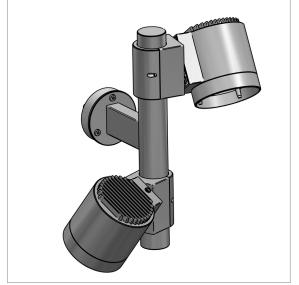

## Product codes:

| Turn - arms for wall mount |                                                                                         |                | Select colour in the table below. |
|----------------------------|-----------------------------------------------------------------------------------------|----------------|-----------------------------------|
| Item No.                   |                                                                                         |                |                                   |
| 8011-                      | Arm, aluminium, for one fixture. Arm and fixture will be assembled by Focus Lighting.   |                |                                   |
| 8012-                      | Arm, aluminium, for two fixtures. Arm and fixtures will be assembled by Focus Lighting. |                |                                   |
| Combine with:              | Colo                                                                                    | ur             |                                   |
|                            | 01                                                                                      | raw anodized   |                                   |
|                            | 4                                                                                       | graphite grey  |                                   |
|                            | 9                                                                                       | silver grey    |                                   |
|                            | 17                                                                                      | corten brown   |                                   |
|                            | 66                                                                                      | black noir 900 |                                   |