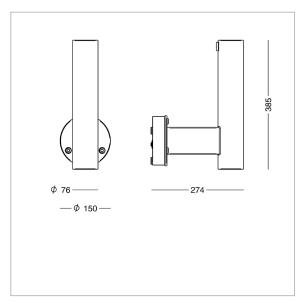

## Product codes:

| Turn - arms for wall mount |                                                                                         |                | Select colour in the table below. |
|----------------------------|-----------------------------------------------------------------------------------------|----------------|-----------------------------------|
| Item No.                   |                                                                                         |                |                                   |
| 8011-                      | Arm, aluminium, for one fixture. Arm and fixture will be assembled by Focus Lighting.   |                |                                   |
| 8012-                      | Arm, aluminium, for two fixtures. Arm and fixtures will be assembled by Focus Lighting. |                |                                   |
| Combine with:              | Colo                                                                                    | ur             |                                   |
|                            | 01                                                                                      | raw anodized   |                                   |
|                            | 4                                                                                       | graphite grey  |                                   |
|                            | 9                                                                                       | silver grey    |                                   |
|                            | 17                                                                                      | corten brown   |                                   |
|                            | 66                                                                                      | black noir 900 |                                   |