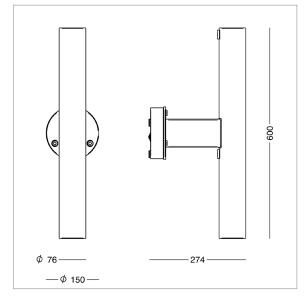

## Product codes:

| Turn - arms for wall mount |                                                                                         |                | Select colour in the table below. |
|----------------------------|-----------------------------------------------------------------------------------------|----------------|-----------------------------------|
| Item No.                   |                                                                                         |                |                                   |
| 8011-                      | Arm, aluminium, for one fixture. Arm and fixture will be assembled by Focus Lighting.   |                |                                   |
| 8012-                      | Arm, aluminium, for two fixtures. Arm and fixtures will be assembled by Focus Lighting. |                |                                   |
| Combine with:              | Colo                                                                                    | ur             |                                   |
|                            | 01                                                                                      | raw anodized   |                                   |
|                            | 4                                                                                       | graphite grey  |                                   |
|                            | 9                                                                                       | silver grey    |                                   |
|                            | 17                                                                                      | corten brown   |                                   |
|                            | 66                                                                                      | black noir 900 |                                   |